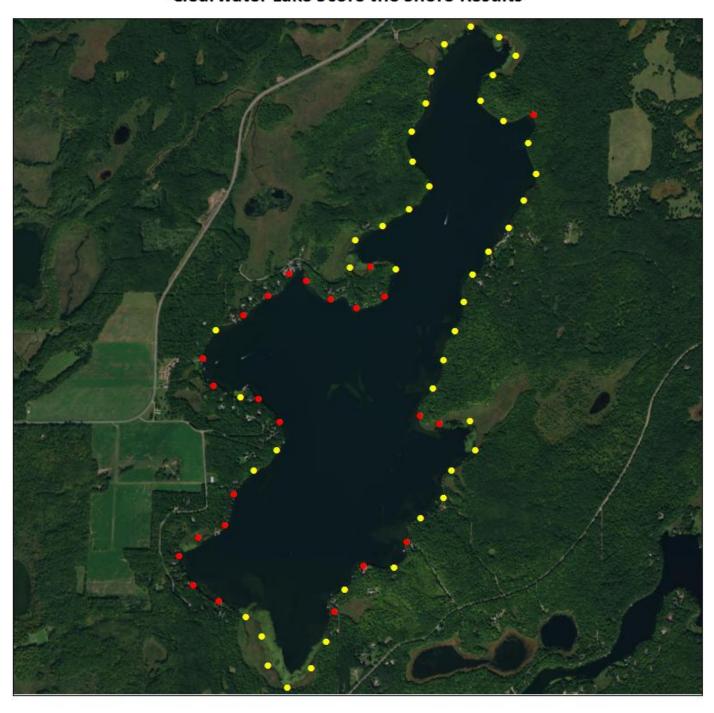

## Minnesota Department of Natural Resources Score the Shore Survey Summary Report

Clearwater Lake (DOW# 18003800) - Survey Date: 6/11/2015

Minnesota DNR EWR Lake Habitat program staff conducted an assessment of lakeshore habitat on Clearwater Lake on 6/11/2015, following the Score the Shore survey protocols. The assessment consisted of 68 survey sites evenly spaced 200 meters around the lake. Assessments were made in three habitat zones: Shoreline Zone(the shore-water interface to the top of the natural bank), Shoreland Zone (land-ward from shoreline to development structure or 100ft), and Aquatic Zone (lake-ward 50ft of shoreline). The average lakewide habitat score was 85.0(+/- 2.1) out of 100 possible. Approximately 35 percent of the sites were developed with a mean score of 68.3(+/- 3.9), while undeveloped sites had a mean score of 94.0(+/- 0.9).

## **Clearwater Lake Score the Shore Results**