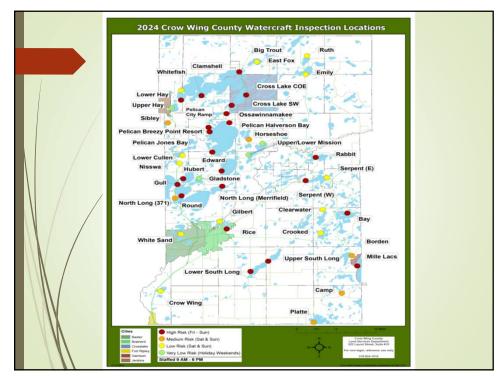

plies                                    | \$1,000       |
| Education & Awareness                                         |               |
| Lake Association marketing, print media, targeted advertising | \$6,800       |
| Milfoil Treatment                                             |               |
| DNR-approved treatment                                        | \$28,500      |
| Early AIS Monitoring & Detection                              |               |
| Special projects                                              | \$3,000       |
| Totals                                                        |               |
| AIS income & existing available funds                         | \$581.580     |
| 2024 Total AIS Projected Expenses                             | \$572,348     |