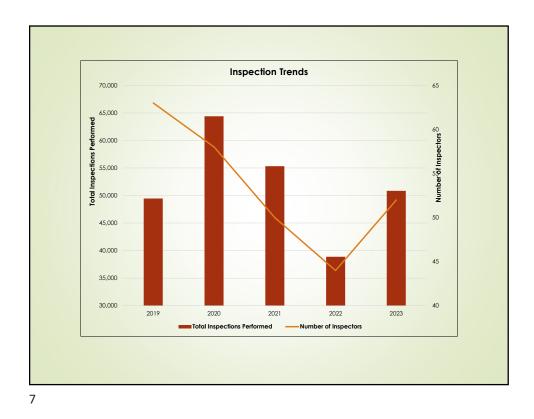

ies                                    | \$1,000       |
| Education & Awareness                                         |               |
| Lake Association marketing, print media, targeted advertising | \$6,800       |
| Milfoil Treatment                                             |               |
| DNR-approved treatment                                        | \$28,500      |
| Early AIS Monitoring & Detection                              |               |
| Special projects                                              | \$3,000       |
| Totals                                                        |               |
| AIS income & existing available funds                         | \$581.580     |
| 2024 Total AIS Projected Expenses                             | \$572,348     |