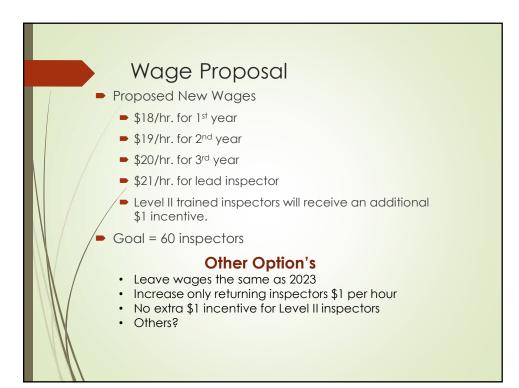

s                                    | \$1,000       |
| Education & Awareness                                         |               |
| Lake Association marketing, print media, targeted advertising | \$6,800       |
| Milfoil Treatment                                             |               |
| DNR-approved treatment                                        | \$28,500      |
| Early AIS Monitoring & Detection                              |               |
| Special projects                                              | \$3,000       |
| Totals                                                        |               |
| AIS income & existing available funds                         | \$581.580     |
| 2024 Total AIS Projected Expenses                             | \$572,348     |