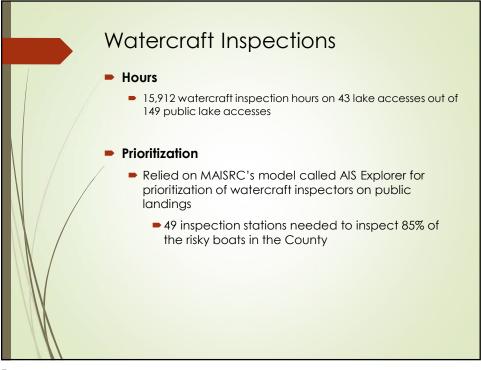

upplies                                    | \$1,000       |
| Education & Awareness                                         |               |
| Lake Association marketing, print media, targeted advertising | \$6,800       |
| Milfoil Treatment                                             |               |
| DNR-approved treatment                                        | \$28,500      |
| Early AIS Monitoring & Detection                              |               |
| Special projects                                              | \$3,000       |
| Totals                                                        |               |
| AIS income & existing available funds                         | \$581.580     |
| 2024 Total AIS Projected Expenses                             | \$572,348     |