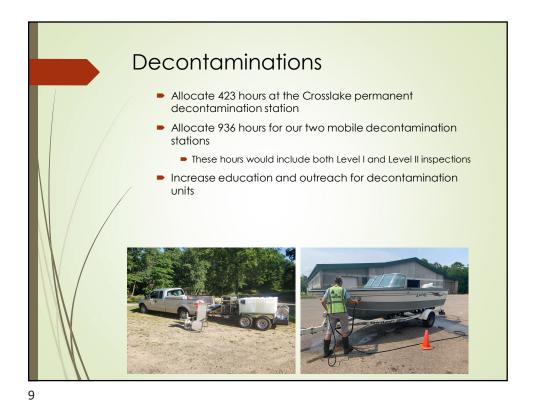

| \$1,000       |
| Education & Awareness                                         |               |
| Lake Association marketing, print media, targeted advertising | \$6,800       |
| Milfoil Treatment                                             |               |
| DNR-approved treatment                                        | \$28,500      |
| Early AIS Monitoring & Detection                              |               |
| Special projects                                              | \$3,000       |
| Totals                                                        |               |
| AIS income & existing available funds                         | \$581.580     |
| 2024 Total AIS Projected Expenses                             | \$572,348     |